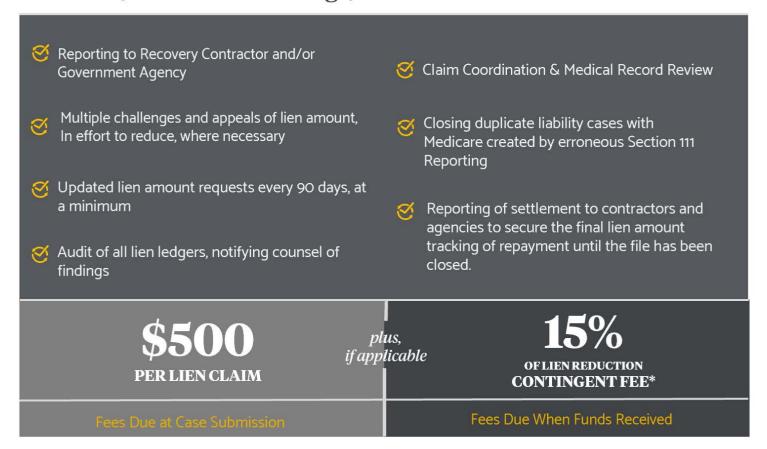

# Lien Reporting & Resolution Outsourcing Solutions for Medicare, Medicaid, Medicare Advantage, ERISA and other Healthcare Liens:

<sup>\*</sup>If Precision Resolution litigates the lien the contingent fee shall equal 25% of the reduction of the lien amount. All fees will be discussed with counsel prior to engagement.